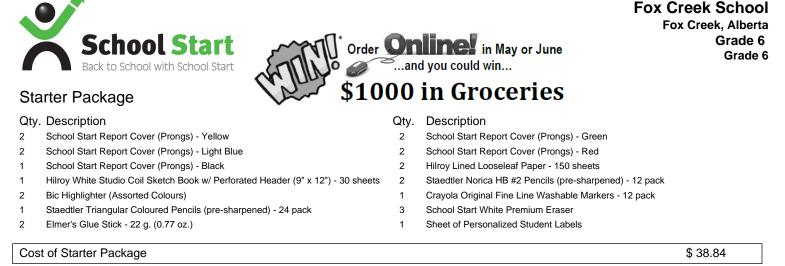

## Items required by teacher and to be ordered if you do not already have them

| Description                                                  | Qty. Req'd | Price                | Qty. Ordered | Subtotal |
|--------------------------------------------------------------|------------|----------------------|--------------|----------|
| Fiskars 7" Scissors                                          | 1          | 5.26                 |              |          |
| School Start White School Glue - 140 ml.                     | 1          | 1.72                 |              |          |
| School Start Metal Edge Wooden Ruler (inches/cm) - 12"/30 cm | 1          | 1.27                 |              |          |
| Staedtler Xcellence Math Set (10 piece)                      | 1          | 5.41